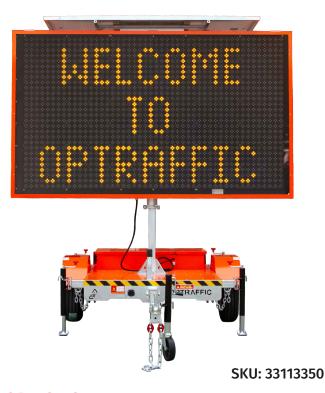

## VMS-500 VARIABLE MESSAGE SIGN

OPTRAFFIC'S amber-coloured variable traffic message boards are manufactured with innovative technology. These traffic devices are used for traffic management services in industries such as construction, mining, advertising, public events, and more!

### **SPECIFICATIONS**

- Display: 128" x 75" (3248mm x 1978mm), 48 x 28, Amber
- OPTRAFFIC Web System (fully remote control)
- OPTRAFFIC 3G/4G Controller, GPS Mapping, SMS Alert
- Temperature Sensor & Light Sensor, Auto & Manual Brightness
- Solar System: 3 x 150W solar panels, 3 x 120Ah gel batteries, Solar Controller, Work 24/7
- External 110/220/240 VAC battery charger and all weather outlet
- CA Extendable Trailer: Hydraulic Mast, Hot Galvanized steel structure, Anti-UV surface powder coating, Anti-Vandal Toolbox
- Waterproof Rating: IP56
- Safety chains, STOP/Tail light combo, Licence Plate light
- Wiring & Switch