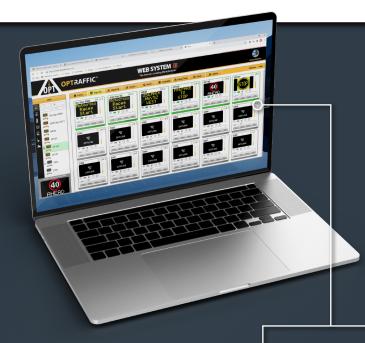

### **ONLINE DASHBOARD**

The OPTRAFFIC online dashboard allows admins to easily track, manage, and edit message boards.

Easily map device locations & view messaging

View and edit device schedules

OPTRAFFIC message and arrow boards can be controlled on-site via touch screen, or remotely via phone, laptop, tablet, or computer with OPT software.

(local Wi-Fi/cell plan required)