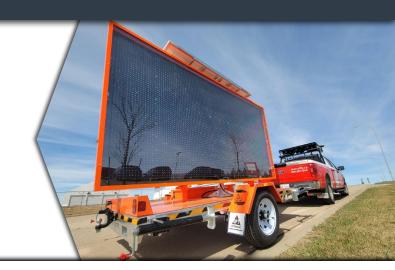

## VMS-500 VARIABLE MESSAGE SIGN

OPTRAFFIC'S amber-coloured variable traffic message boards are manufactured with innovative technology. These traffic devices are used for traffic management services in industries such as construction, mining, advertising, public events, and more!

### **SPECIFICATIONS**

- Display: 128" x 75" (3248mm x 1978mm), 48 x 28, Amber
- OPTRAFFIC Web System (fully remote control)
- OPTRAFFIC 3G/4G Controller, GPS Mapping, SMS Alert
- Temperature Sensor & Light Sensor, Auto & Manual Brightness
- Solar System: 3 x 150W solar panels, 3 x 120Ah gel batteries, Solar Controller, Work 24/7
- External 110/220/240 VAC battery charger and all weather outlet
- CA Extendable Trailer: Hydraulic Mast, Hot Galvanized steel structure, Anti-UV surface powder coating, Anti-Vandal Toolbox
- Waterproof Rating: IP56
- Safety chains, STOP/Tail light combo, Licence Plate light
- Wiring & Switch