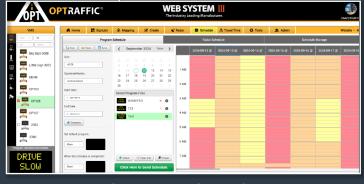

### **ONLINE DASHBOARD**

The OPTRAFFIC online dashboard allows admins to easily track, manage, and edit message boards.

Easily map device locations & view messaging

View and edit device schedules

OPTRAFFIC message and arrow boards can be controlled on-site via touch screen, or remotely via phone, laptop, tablet, or computer with OPT software.

(local Wi-Fi/cell plan required)