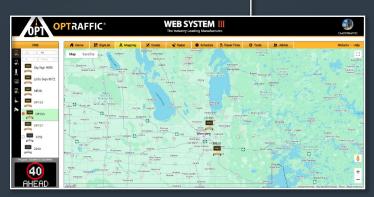

### **ONLINE DASHBOARD**

The OPTRAFFIC online dashboard allows admins to easily track, manage, and edit message boards.

Easily map device locations & view messaging

View and edit device schedules

OPTRAFFIC message and arrow boards can be controlled on-site via touch screen, or remotely via phone, laptop, tablet, or computer with OPT software.

(local Wi-Fi/cell plan required)